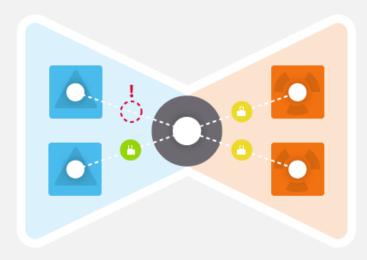

-Jeff Orlowski, President, LifeShare Oklahoma Utilize Q-Pulse and Gael Risk within your organization with ECL2's Exclusive Corporate Compliance & Risk Bundle. The Risk tool is a Cloud-based risk management software that makes visualizing and managing risk easier with the ability to integrate with Q-Pulse. Communicate and understand risks, threats and consequences through a BowTie representation for preventing and limiting damages.

## **EXAMPLE RISK BOWTIE**

## **EXAMPLE POTENTIAL RISKS...**

**Incorrect laterality shipped** 

**Kidney too warm** 

<u>Tissue typing materials incorrectly</u> <u>labeled and sent to transplant center</u>

**Frozen liver** 

**Surgical injury** 

**Partial UNOS number on label** 