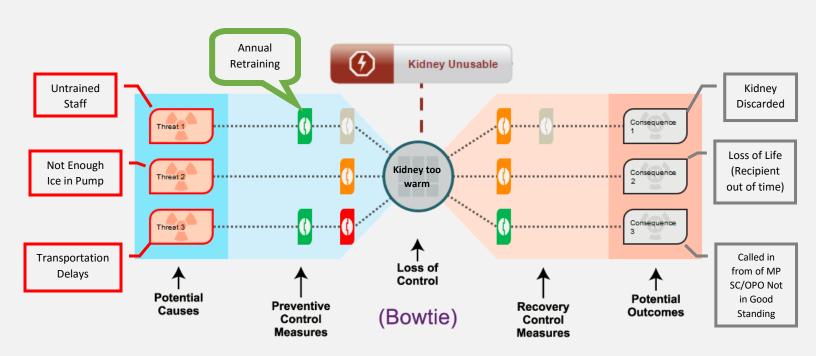

## **EXAMPLE RISK BOWTIE**

## **EXAMPLE POTENTIAL RISKS...**

**Incorrect laterality shipped** 

**Kidney too warm** 

<u>Tissue typing materials incorrectly</u> <u>labeled and sent to transplant center</u>

**Frozen liver** 

**Surgical injury** 